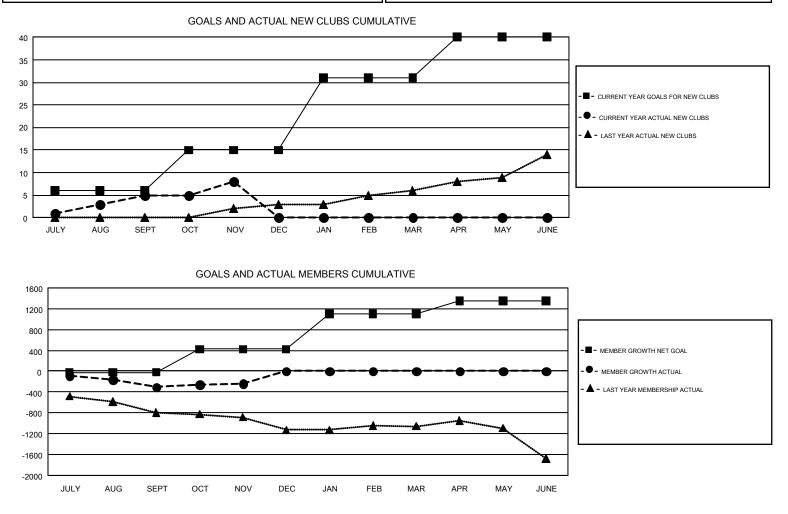

## GAT Constitutional Area 2

REPORT DOES NOT INCLUDE CLUBS IN UNDISTRICTED AREAS.

| Clubs                 |               |           |               | Members               |                           |                         |                                                    |  |
|-----------------------|---------------|-----------|---------------|-----------------------|---------------------------|-------------------------|----------------------------------------------------|--|
| RESULTS FOR 2018-2019 |               |           |               | RESULTS FOR 2018-2019 |                           |                         |                                                    |  |
| QUARTER               | NEW CLUB GOAL | NEW CLUBS | DROPPED CLUBS | QUARTER               | MEMBER GROWTH NET<br>GOAL | MEMBER GROWTH<br>ACTUAL | DROPPED<br>MEMBERS ACTUAL<br>(including transfers) |  |
| JULY/AUG/SEPT         | 6             | 5         | 4             | JULY/AUG/SEPT         | -21                       | 666                     | 843                                                |  |
| OCT/NOV/DEC           | 9             | 3         | 3             | OCT/NOV/DEC           | 442                       | 857                     | 716                                                |  |
| JAN/FEB/MAR           | 16            | 0         | 0             | JAN/FEB/MAR           | 677                       | 0                       | 0                                                  |  |
| APR/MAY/JUNE          | 9             | 0         | 0             | APR/MAY/JUNE          | 256                       | 0                       | 0                                                  |  |